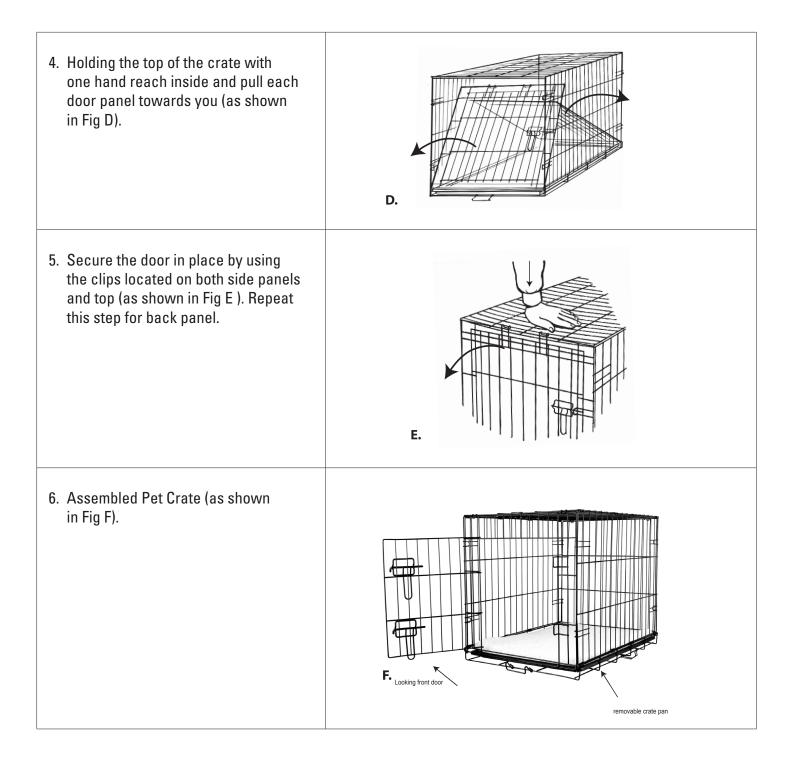

#### **ASSEMBLY INSTRUCTIONS**

| Remove pet crate and place it on the floor with the plastic pan on the bottom (as shown in Fig. A)          | A. |
|-------------------------------------------------------------------------------------------------------------|----|
| Locate latch on side of crate and pull open (as shown in Fig B).                                            | B. |
| 3. Using both hands pull the top of the crate upwards until the crate becomes a square (as shown in Fig C). | C. |